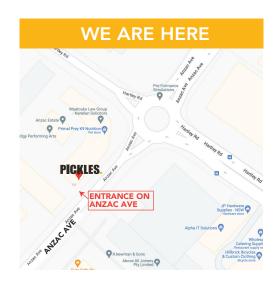

## SHOP ENTRANCE IS VIA ANZAC AVE - DO NOT GO INTO COMPLEX

\* Please do not leave purchasing uniforms to the week before school starts in 2025 as we cannot guarantee delivery or sizing availability in time for the first day of school.

#### We are located at

# 22/151 Hartley Rd, Smeaton Grange SHOP ENTRANCE IS VIA ANZAC AVE

We recommend booking a **uniform appointment** to avoid long wait times. Appointments can be made via the Pickles website by selecting your school from the SHOP ONLINE SCHOOLS drop down menu.